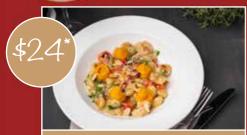

### CHEF'S RECOMMENDATIONS OF THE MONTH!

#### **GNOCCHIALA RUSTIC**

Baby spinach, roasted pumpkin mousse, blue cheese sauce & toasted almonds.