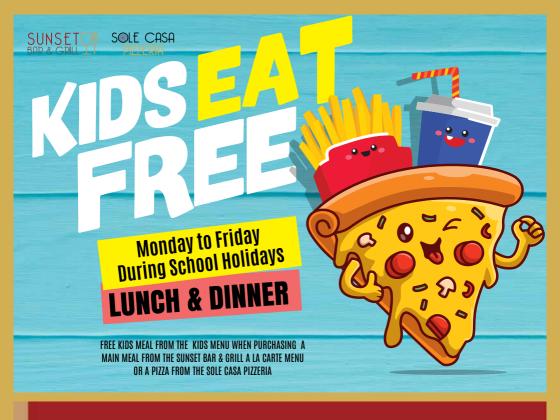

Join us at the club this month for your chance to win a share of \$20K in our Lucky 888 promotion 10 Lucky winners will share the prize pool with one lucky winner collecting \$8,000 cash!

If you're looking for some school holiday savers, we have kids eat free in Sunset Bar & Grill and Sole Casa Pizzeria both lunch and dinner. As well as our Taylor Swift Trivia – Fun for the whole family! If you have a mini chef at home be sure to sign up for our Kids Pizza Master Class with Chef Rajaa – details within the What's on.