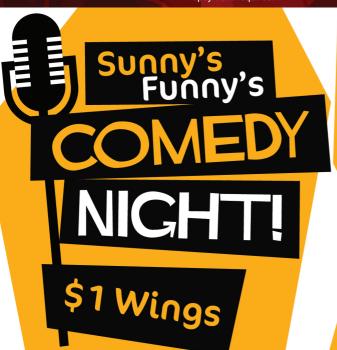

February is jam packed with fun: our Comedy Night is back at the end of the month, we have our Simpsons Family Trivia, we're celebrating Valentine's Day twice and there is over \$30.000 cash to be won this month. See details within the guide on when and how to win.