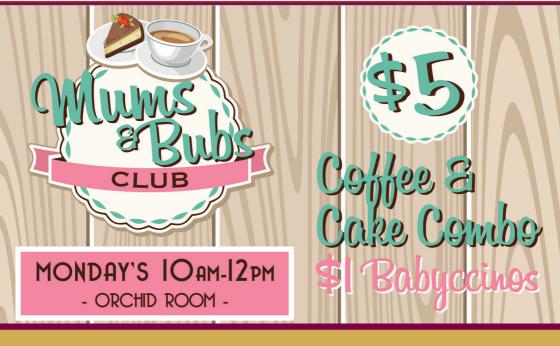

We have a new Mums & Bubs Club here at the club every Monday from 10am-12pm hosted in our Orchid Room, your little one can enjoy interactive play while you enjoy a catch-up with friends. We have \$5 Coffee and Cake combos and \$1 Babyccinos.