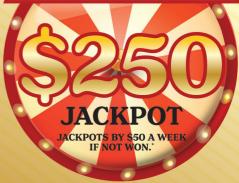

"Thank God It's \$5,000"

Friday 6th March 7 pm - 9 pm

Tickets accrue 8th February - 6th March

WIN A SHARE IN \$1,000

EVERY THURSDAY IN MARCH 1 PM - 4 PM 4 DRAWS - 1 PM, 2 PM, 3 PM & 4 PM

EACH WINNER WILL WIN \$250 AND A CHANCE TO SELECT A PLAYING CARD FROM THE BOARD. REVEAL THE 4 AND YOU'LL RECEIVE AN ADDITIONAL \$250

JACKPOTS EACH WEEK BY \$250 IF NOT WON. IF NOT WON ON 26TH MARCH WE WILL GIVE AWAY A GUARANTEED \$2,000

\*Conditions apply. If jackpot is won prior to 26th March 2020, the jackpot reverts back to \$250.