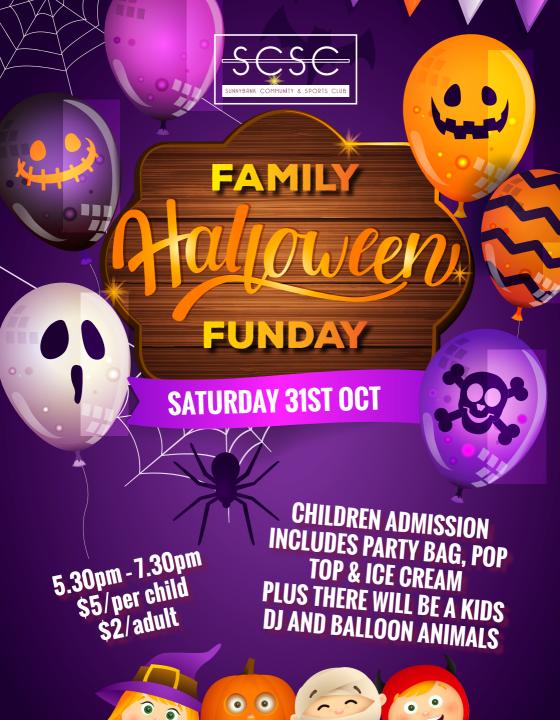

Our Kids Halloween Disco will be SPOOKTACULAR on Saturday 31st October. Tickets are available from the reception just \$5 per child and \$2 per accompanying adult. We are limited on numbers in the Orchid Room to encourage social distancing, be sure to book in early to avoid disappointment.